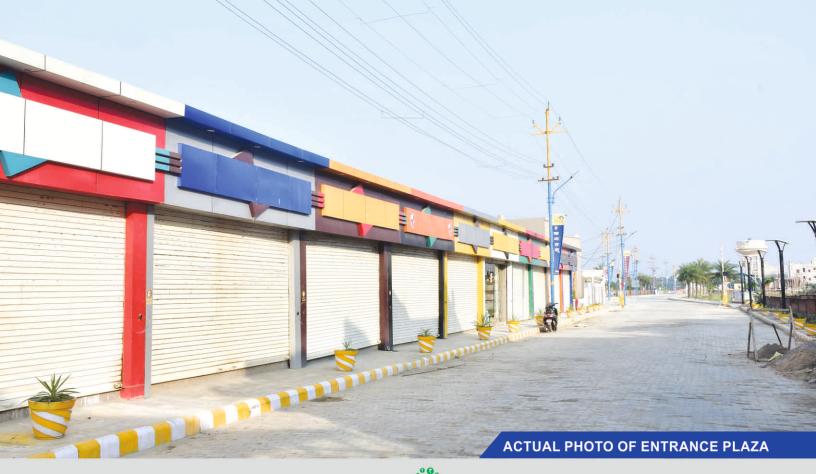

SHOPS AVAILABLE FOR SALE AT ENTRANCE PLAZA IN NEW SUN CITY

- Fully developed commercial shops & plaza
- Adjacent to proposed government development of city lake forest, Kanihaar and proposed Light Metro station, among others.

HOME LOAN AVAILABLE FROM LEADING BANKS

- Building material shops
- Mobile Shop
- Tiles Showroom
- Salon (Men's)
- Grocery shops
- Beauty Parlour
- Pharmacy/Medicine
- ATM
- Ice Cream Parlour & much more

Investing in Plots : A lucrative venture for future returns