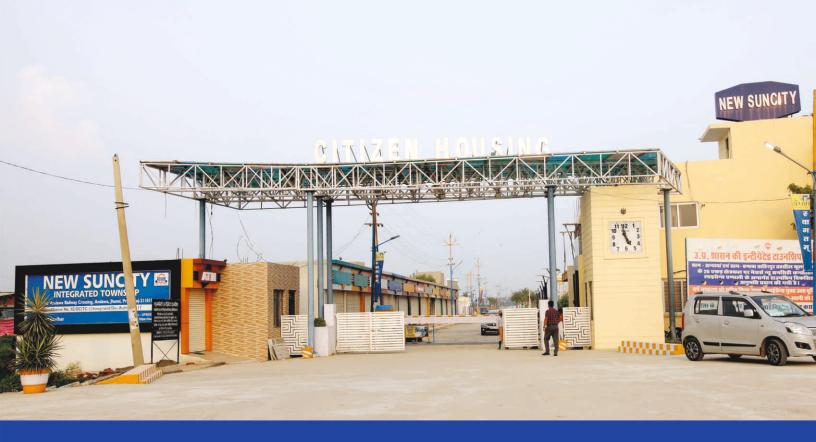

## **NEW SUNCITY** Prayagraj's first, fully approved INTEGRATED TOWNSHIP

NAGAR NIGAM JHUNSI AREA NEAR ANDAWA RAILWAY CROSSING, PRAYAGRAJ-VARANASI MARG, ANDAWA, JHUNSI, PRAYAGRAJ

UPRERAPRJ16286 www.up-rera.in

# NEW SUNCITY ? A NEW WAY OF LIVING

The project development is underway for a gated complex situated in proximity to a bird sanctuary (to be developed as proposed City Lake Forest by Prayagraj Development Authority) and a 259-acre revenue lake in Jhunsi.